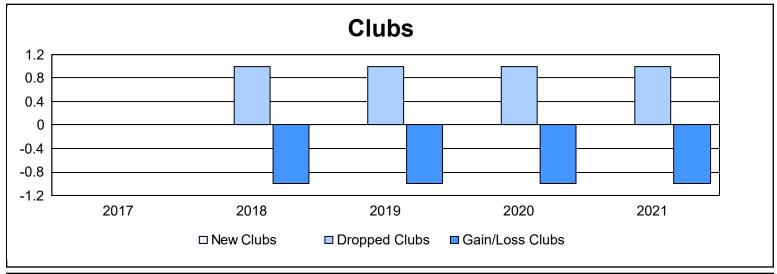

District 33 N As of June 2021 Cumulative

| Year      | New<br>Clubs | Dropped<br>Clubs | Gain/<br>Loss<br>Clubs | New<br>Members | Charter<br>Members | Reinstate<br>Members | Transfer<br>Members | Total<br>Member<br>Added | Total<br>Members<br>Dropped | Gain/<br>Loss<br>Members |
|-----------|--------------|------------------|------------------------|----------------|--------------------|----------------------|---------------------|--------------------------|-----------------------------|--------------------------|
| 2016-2017 | 0            | 0                | 0                      | 96             | 0                  | 1                    | 6                   | 103                      | 107                         | -4                       |
| 2017-2018 | 0            | 1                | -1                     | 75             | 1                  | 5                    | 10                  | 91                       | 146                         | -55                      |
| 2018-2019 | 0            | 1                | -1                     | 93             | 0                  | 5                    | 1                   | 99                       | 126                         | -27                      |
| 2019-2020 | 0            | 1                | -1                     | 62             | 1                  | 3                    | 11                  | 77                       | 90                          | -13                      |
| 2020-2021 | 0            | 1                | -1                     | 31             | 0                  | 3                    | 3                   | 37                       | 113                         | -76                      |
| Average   | 0            | 1                | -1                     | 71             | 0                  | 3                    | 6                   | 81                       | 116                         | -35                      |