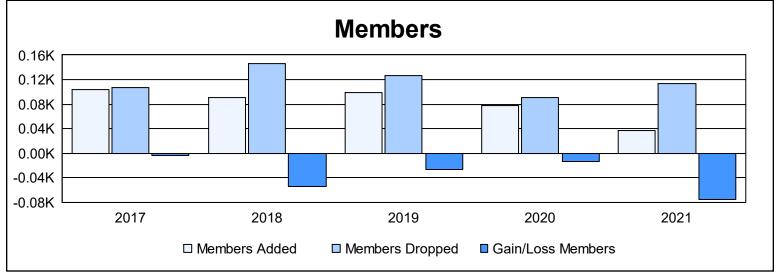

District 33 N As of June 2021 Cumulative

| Year      | New<br>Clubs | Dropped<br>Clubs | Gain/<br>Loss<br>Clubs | New<br>Members | Charter<br>Members | Reinstate<br>Members | Transfer<br>Members | Total<br>Member<br>Added | Total<br>Members<br>Dropped | Gain/<br>Loss<br>Members |
|-----------|--------------|------------------|------------------------|----------------|--------------------|----------------------|---------------------|--------------------------|-----------------------------|--------------------------|
| 2016-2017 | 0            | 0                | 0                      | 96             | 0                  | 1                    | 6                   | 103                      | 107                         | -4                       |
| 2017-2018 | 0            | 1                | -1                     | 75             | 1                  | 5                    | 10                  | 91                       | 146                         | -55                      |
| 2018-2019 | 0            | 1                | -1                     | 93             | 0                  | 5                    | 1                   | 99                       | 126                         | -27                      |
| 2019-2020 | 0            | 1                | -1                     | 62             | 1                  | 3                    | 11                  | 77                       | 90                          | -13                      |
| 2020-2021 | 0            | 1                | -1                     | 31             | 0                  | 3                    | 3                   | 37                       | 113                         | -76                      |
| Average   | 0            | 1                | -1                     | 71             | 0                  | 3                    | 6                   | 81                       | 116                         | -35                      |